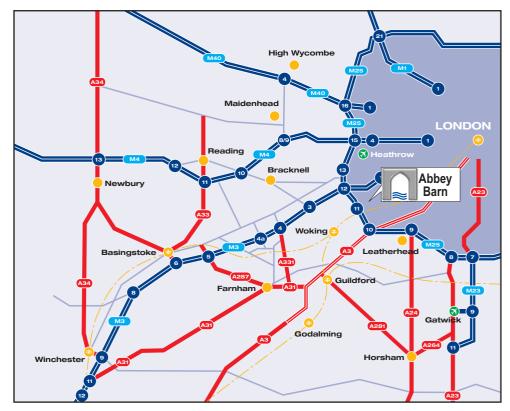

## Directions to

Abbey Barn Abbey Green, Chertsey, Surrey KT16 8RF

Directions from the M25 to Abbey Barn.

Exit the M25 at Junction 11. At the roundabout take the A317 in an easterly direction, signposted 'Chertsey & Weybridge'.