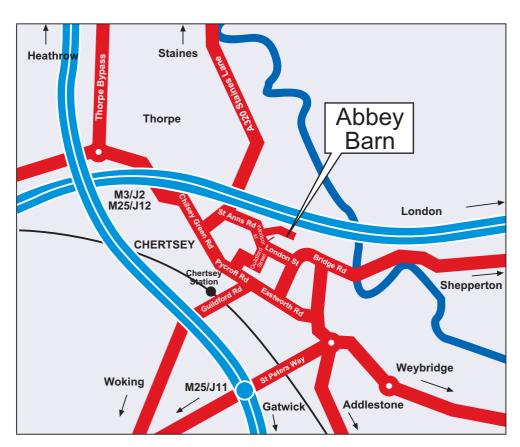

## Directions to

Abbey Barn Abbey Green, Chertsey, Surrey KT16 8RF

Directions from the M25 to Abbey Barn.

Exit the M25 at Junction 11. At the roundabout take the A317 in an easterly direction, signposted 'Chertsey & Weybridge'.

Proceed along the A317 dual carriageway for 0.7 of a mile. At the roundabout take the first exit signposted

'Chertsey/Shepperton' the A317. Proceed through a set of pedestrian lights, straight on through a further set of traffic lights, Snow & Rock will be seen on the right-hand side. After the pedestrian crossing, take the second left, 'Abbey Road'. Proceed to the end of Abbey Road and straight on down London Street. At the mini roundabout, take the second exit being straight on. Take first right before the Green into Colonels Lane.

Proceed down Colonels Lane, taking a right into Abbey Green. Abbey Barn will be found on the left

www.richardcook.ltd.uk Email: office@richardcook.ltd.uk

Tel: +44 (0)1932 566666 Fax: +44 (0)1932 566880