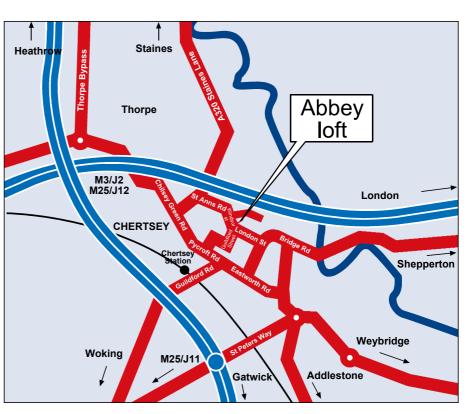

Directions from the M25 to Abbey Loft.

Exit the M25 at Junction 11. At the roundabout take the A317 in an easterly direction, signposted 'Chertsey & Weybridge'.

Proceed along the A317 dual carriageway for 0.7 of a mile. At the roundabout take the first exit signposted

'Chertsey/Shepperton' the A317. Proceed through a set of pedestrian lights, straight on through a further set of traffic lights, Snow & Rock will be seen on the right-hand side. After the pedestrian crossing, take the second left, 'Abbey Road'. Proceed to the end of Abbey Road and straight on down London Street. At the mini roundabout, take the second exit being straight on. Abbey Loft can be found to your right just before St Peters Church.