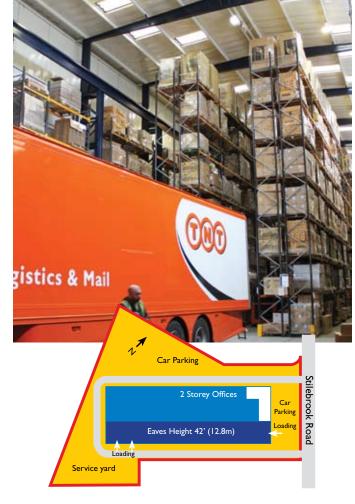

Previous tenants include Madison Cycles and NYK.

- Detached self-contained building
- Up to 13m (42 ft) internal height
- 5 tonne gantry crane
- Approximately 6,000 pallet positions
- 2.25 acre site
- Good access to Milton Keynes, Bedford and Northampton
- 3 loading doors

## **Schedule of Areas**

| Warehouse/Production      |                           |
|---------------------------|---------------------------|
| 39,372 sq ft              | (3,657.8 m <sup>2</sup> ) |
| Office/Ancillary          |                           |
| 3,290 sq ft               | (305.6 m <sup>2</sup> )   |
| Total gross internal area |                           |
| 42.662 sa ft              | (3.963 m <sup>2</sup> )   |