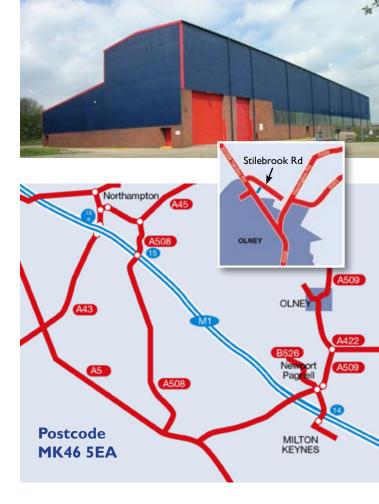

42,660 sq ft (3,9<mark>63 m2</mark>) Office space

The town of Olney is equidistant from Milton Keynes, Northampton and Bedford.

Junction 14 of the M1 motorway is only 8 miles distant, providing good access to the national motorway network and the A1,A14 and A45.