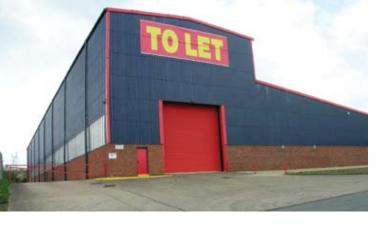

Previous tenants include Madison Cycles and NYK.

- Detached self-contained building
- Up to 13m (42 ft) internal height
- 5 tonne gantry crane
- Approximately 6,000 pallet positions
- 2.25 acre site
- Good access to Milton Keynes, Bedford and Northampton
- 3 loading doors